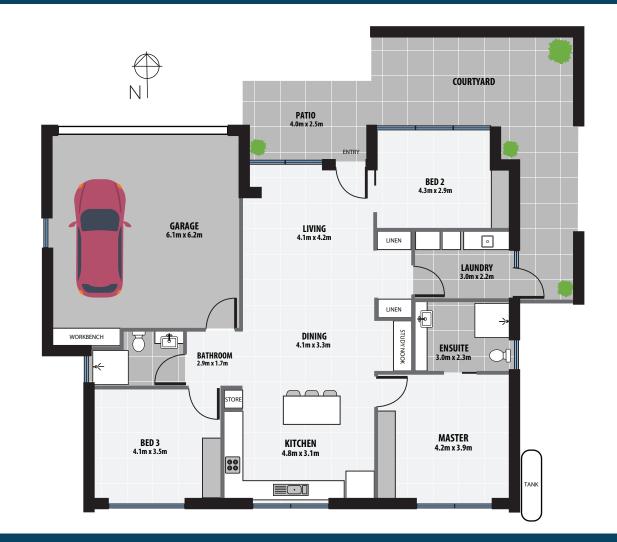

## Features:

- No Stamp Duty Payable
- Leading edge of adaptability and accessibility design!
  - Gorgeous open plan living area
  - Three bedrooms, two bathrooms
- North facing, solar passive

- Double glazed windows
- Reverse cycle air conditioning
- North facing private courtyard
  - Generous double garage
  - Wonderful natural light
  - Dimensions: 173.5m<sup>2</sup>
  - Almost brand new, completed in late 2019!

#### Area Measurement

Measurements and layout are based on original blueprints, some renovations may have changed these. All areas have been rounded to the nearest 100mm.

All dimensions are estimated to be within 100mm. Any dimensions and areas shown are indicative only and may be varied subject to detail design and authorities requirements.