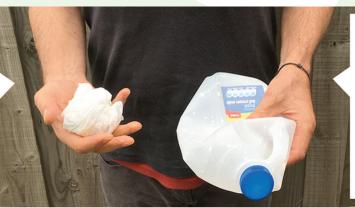

## DO THE SCRUNCH TEST!

PLEASE MAKE SURE YOUR PLASTIC IS DRY AND AS EMPTY AS POSSIBLE.
\*COLLECT ALL THE SOFT PLASTIC AND DROP OFF TO A REDCYCLE COLLECTION BIN\*

For a full list of what cannot be accepted by REDcycle, visit www.redcycle.net.au