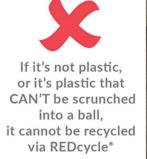

## Don't place these items in the soft plastic bin:

- Plastic bottles
- · Any rigid plastic
- Glass
- Paper and cardboard
- Tins and food waste

## DO THE SCRUNCH TEST!

PLEASE MAKE SURE YOUR PLASTIC IS DRY AND AS EMPTY AS POSSIBLE.
\*COLLECT ALL THE SOFT PLASTIC AND DROP OFF TO A REDCYCLE COLLECTION BIN\*

For a full list of what cannot be accepted by REDcycle, visit www.redcycle.net.au