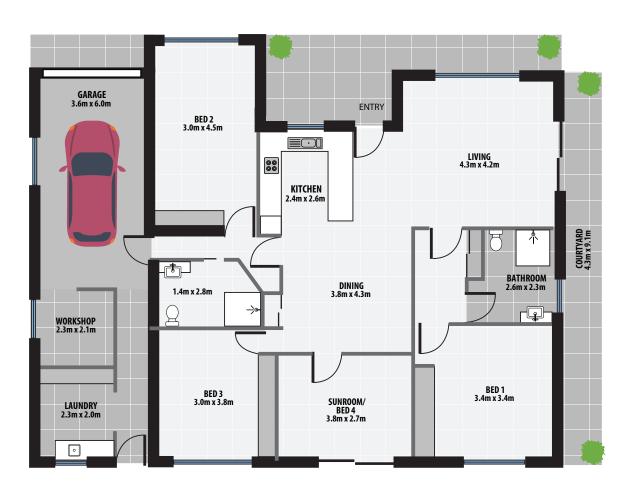

## EXCEPTIONAL 3BRM PLUS SUNROOM/4TH BRM VILLA IN PERFECT LOCATION

## FEATURES:

- Premium home don't miss this special opportunity!
  - NO Stamp Duty Payable
- Spacious home in quiet location
  - Three generous bedrooms, all with built in robes
- Fantastic outdoor covered and paved entertaining area

- Reverse cycle air conditioner in living area
- Garage with internal access
  - Separate laundry
  - Two bathrooms
  - Available with standard kitchen or total modern upgrade.

## Area Measurement

Measurements and layout are based on original blueprints, some renovations may have changed these. All areas have been rounded to the nearest 100mm.

All dimensions are estimated to be within 100mm. Any dimensions and areas shown are indicative only and may be varied subject to detail design and authorities requirements.